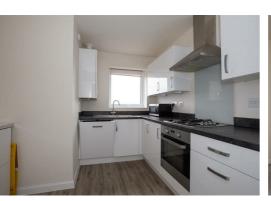

Benefiting from gas central heating, double glazing, two allocated parking spaces.

Offered on an unfurnished basis to include integrated appliances - washer/dryer, dishwasher, fridge freezer/electric oven & gas hob.

Available Now.

**ACCOMMODATION** 

**ENTRANCE HALLWAY** 

**KITCHEN** 

**BATHROOM** 

BEDROOM 1

BEDROOM 2

RECEPTION ROOM